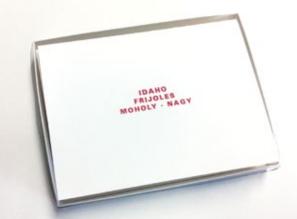

DONATIONS OF \$2,500 AND ABOVE

**Kay Rosen**, *Ho*, *Ho*, *Ho*, *1995/2011*. Boxed set of five archival digital prints on 100% cotton rag greeting cards, each signed and numbered by the artist. Dimensions: 6.25" x 4.5". *Edition of 25 sets*.