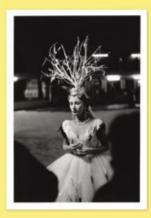

DONATIONS OF \$250 AND ABOVE

Inge Morath, *Cynthia Balfour Rehearsing "Fire Vanquished by Snow,"* 1955. (from *Bal D'Hiver* series). Archival digital C-print stamped and authorized by Inge Morath Foundation, 18\* x 26.25\* [sheet size: 22\* x 30.25\*]. *Edition of 30*.