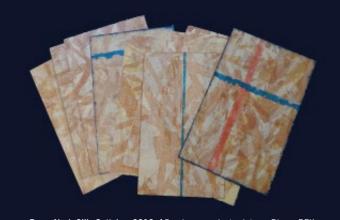

**DONATIONS OF \$2,500 AND ABOVE** 

Bryan Nash Gill, *Outtakes*, **2012**. 15 unique woodcut prints on Rieves BFK paper, each signed and numbered by the artist. Sizes range from  $6.25^{\circ}$  x  $9.5^{\circ}$  to  $7^{\circ}$  x  $11^{\circ}$ . Edition of 15.