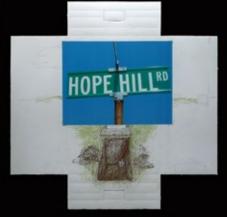

Robert Gober, *Hope Hill Road*, **2012**. Signed-and-numbered 5-color lithograph printed with light-fast, color-sensitive inks on acid-free paper, mounted to archival board, 20.125" x 20.25" (flat). *Edition of 25*.