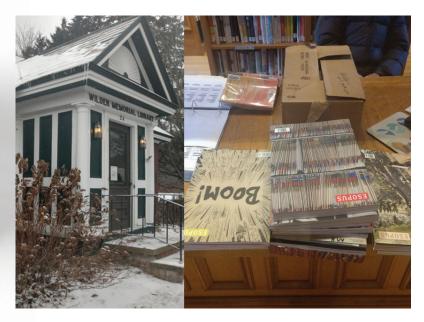

## DONATE A SET OF *ESOPUS 11-25* TO THE LIBRARY OF YOUR CHOICE FOR A DONATION OF \$250 AND ABOVE

ESOPUS 11-25

Donation of ESOPUS 11-25 being unpacked at Wilder Memorial Library, Weston, VT